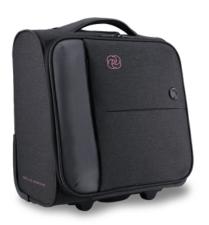

AROSA UNDERSEAT

AROSA Underseat Luggage is an elegant grey bag with glacier-colored accents. It is designed to fit perfectly under airplane or train seats.

- Patented intelligent USB interface with integrated cable design
- 2: RFID protection
- 3: Padded iPad tablet compartment
- 4: Pocket for powerbank
- 5: Trolley sleeve fits over upright luggage handle for easy carrying

AROSA Underseat Luggage is an elegant grey bag with glacier-colored accents. It is designed to fit perfectly under airplane or train seats.

#### SIZE

33.5cm W x 36cm H x 20cm D

#### **CAPACITY**

21 Litre

# **COLOURWAYS**

Grey