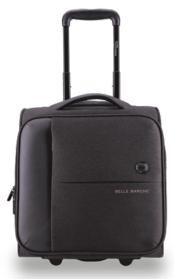

AROSA UNDERSEAT

AROSA Underseat Luggage is an elegant grey bag with glacier-colored accents. It is designed to fit perfectly under airplane or train seats.

- Patented intelligent USB interface with integrated cable design
- 2: RFID protection
- 3: Padded iPad tablet compartment
- 4: Pocket for powerbank
- 5: Trolley sleeve fits over upright luggage handle for easy carrying

AROSA Underseat Luggage is an elegant grey bag with glacier-colored accents. It is designed to fit perfectly under airplane or train seats.

#### SIZE

33.5cm W x 36cm H x 20cm D

#### **CAPACITY**

21 Litre

# **COLOURWAYS**

Grey