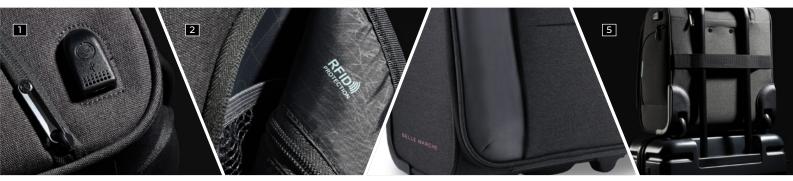

AROSA UNDERSEAT

AROSA Underseat Luggage is an elegant grey bag with glacier-colored accents. It is designed to fit perfectly under airplane or train seats.

- Patented intelligent USB interface with integrated cable design
- 2: RFID protection
- 3: Padded iPad tablet compartment
- 4: Pocket for powerbank
- 5: Trolley sleeve fits over upright luggage handle for easy carrying