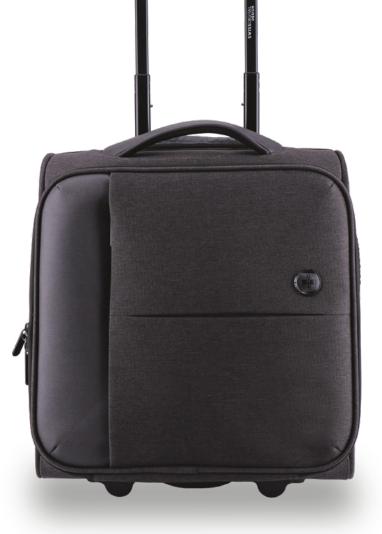

AROSA UNDERSEAT

AROSA Underseat Luggage is an elegant grey bag with glacier-colored accents. It is designed to fit perfectly under airplane or train seats.

- Patented intelligent USB interface with integrated cable design
- 2: RFID protection
- 3: Padded iPad tablet compartment
- 4: Pocket for powerbank
- 5: Trolley sleeve fits over upright luggage handle for easy carrying

AROSA Underseat Luggage is an elegant grey bag with glacier-colored accents. It is designed to fit perfectly under airplane or train seats.