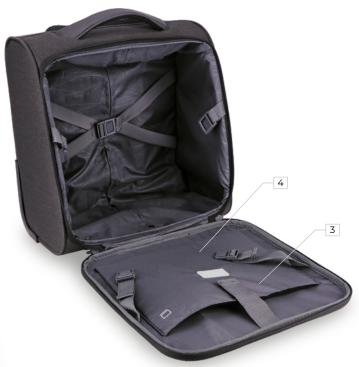

AROSA UNDERSEAT

AROSA Underseat Luggage is an elegant grey bag with glacier-colored accents. It is designed to fit perfectly under airplane or train seats.

- Patented intelligent USB interface with integrated cable design
- 2: RFID protection
- 3: Padded iPad tablet compartment
- 4: Pocket for powerbank
- 5: Trolley sleeve fits over upright luggage handle for easy carrying